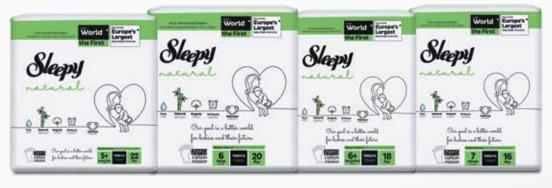

### **TRIPLE JUMBO PACKAGES**

### **4x JUMBO PACKAGES**

# Training Pants

## **DOUBLE JUMBO PACKAGES**

### **NOTES**

- Pure water woven fibers, natural bamboo fibers and organic cotton fibers are all together in baby diaper first time ever in the world.
- Sleepy baby diapers one of the largest facilities in Europe Produced in Eruslu Health Products diaper facilities.
- 1- Soft fibers of the baby diaper are softened by pure water woven.
- 2 Natural bamboo fibers are used in baby diaper.
- 3 Organic cotton fibers are used in baby diaper.
- 4-Sugar cane biopolymers are used in baby diaper.
- 5-Almond milk is used for sensitive skin in baby diaper.
- 6 Up to 15 hours of absorption capacity has been achieved in the tests.
- 7 Sleepy products are produced based on "environment awareness" through "zero carbon target" during production as well as its pure, natural and organic ingredients.