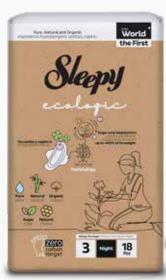

### **WET WIPES**

**Pure** Water **Natural** Bamboo

Cotton

**Organic 14 hours** Capacity

**0%** Alcohol - Paraben - Phthalate - Nylon - Organotin - GMO - Lotion - BPA - Nonylphenol - SLS - SLES - Latex - Chlorine - Perfume and Dye Free Topsheet

### **NOTES**

- O Pure water woven fibers, natural bamboo fibers and organic cotton fibers are all together in baby diaper first time ever in the world.
- Sleepy baby diapers one of the largest facilities in Europe Produced in Eruslu Health Products diaper facilities.
- 1 Soft fibers of the baby diaper are softened by pure water woven.
- 2 Natural bamboo fibers are used in baby diaper.
- 3 Organic cotton fibers are used in baby diaper.
- 4 Up to 14 hours of absorption capacity has been achieved in the tests.
- 5 Sleepy products are produced based on "environment awareness" through "zero carbon target" during production as well as its pure, natural and organic ingredients.