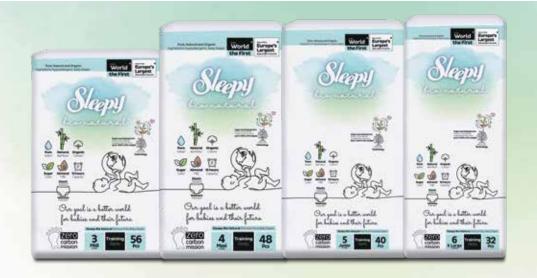

e ever in the world.
- Sleepy baby diapers one of the largest facilities in Europe Produced in Eruslu Health Products diaper facilities.
- 1- Soft fibers of the baby diaper are softened by pure water woven.
- 2 Natural bamboo fibers are used in baby diaper.
- 3 Organic cotton fibers are used in baby diaper.
- 4-Sugar cane biopolymers are used in baby diaper.
- 5-Almond milk is used for sensitive skin in baby diaper.
- 6 Up to 15 hours of absorption capacity has been achieved in the tests.
- 7 Sleepy products are produced based on "environment awareness" through "zero carbon target" during production as well as its pure, natural and organic ingredients.

















### **TRIPLE JUMBO PACKAGES**















### **4x JUMBO PACKAGES**



# Training Pants

## **DOUBLE JUMBO PACKAGES**





### **WET WIPES**

































**Pure** Water **Natural** Bamboo

Cotton

**Organic 14 hours** Capacity

**0%** Alcohol - Paraben - Phthalate - Nylon - Organotin - GMO - Lotion - BPA - Nonylphenol - SLS - SLES - Latex - Chlorine - Perfume and Dye Free Topsheet

### **NOTES**

- O Pure water woven fibers, natural bamboo fibers and organic cotton fibers are all together in baby diaper first time ever in the world.
- Sleepy baby diapers one of the largest facilities in Europe Produced in Eruslu Health Products diaper facilities.
- 1 Soft fibers of the baby diaper are softened by pure water woven.
- 2 Natural bamboo fibers are used in baby diaper.
- 3 Organic cotton fibers are used in baby diaper.
- 4 Up to 14 hours of absorption capacity has been achieved in the tests.