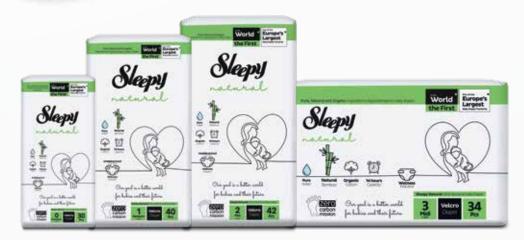

ecologic

**Natural**Bamboo

**Organic**Cotton

**Sugar** Cane

**Almond** Milk

**15 hours**Capacity

an averange of 100 seeds.

\* The absorbent layer is biodegradable in nature, allowing the seeds inside to germinate in nature.

Sugar cane biopolymers prevent carbondioxide oscillation into the nature up to 400% of its weight.

**0%** Alcohol - Paraben - Phthalate - Nylon - Organotin - GMO - Lotion - BPA - Nonylphenol - SLS - SLES - Latex - Chlorine - Perfume Free Topsheet

### **NOTES**

- O Pure water woven fibers, natural bamboo fibers and organic cotton fibers are all together in baby diaper first time ever in the world.
- Sleepy baby diapers one of the largest facilities in Europe Produced in Eruslu Health Products diaper facilities.
- \* Biodegradable absorbent layer is topsheet, core cover and pulp layer.
- 1 Soft fibers of the baby diaper are softened by pure water woven.
- 2 Natural bamboo fibers are used in baby diaper.
- 3 Organic cotton fibers are used in baby diaper.
- 4 Sugar cane biopolymers are used in baby diaper.
- 5 Almond milk is used for sensitive skin in baby diaper.
- 6 Up to 15 hours of absorption capacity has been achieved in the tests.
- 7 Sleepy products are produced based on "environment awareness" through "zero carbon target" during production as well as its pure, natural and organic ingredients.