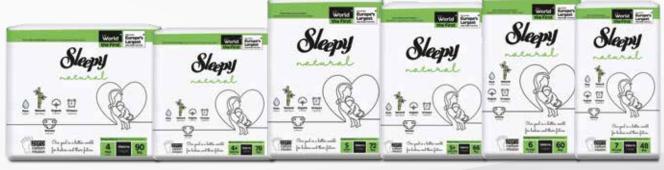

### **JUMBO PACKAGES**

### **NOTES**

- Pure water woven fibers, natural bamboo fibers and organic cotton fibers are all together in baby diaper first time ever in the world.
- Sleepy baby diapers one of the largest facilities in Europe Produced in Eruslu Health Products diaper facilities.
- 1- Soft fibers of the baby diaper are softened by pure water woven.
- 2 Natural bamboo fibers are used in baby diaper.
- 3 Organic cotton fibers are used in baby diaper.
- 4-Sugar cane biopolymers are used in baby diaper.
- 5-Almond milk is used for sensitive skin in baby diaper.
- 6 Up to 15 hours of absorption capacity has been achieved in the tests.
- 7 Sleepy products are produced based on "environment awareness" through "zero carbon target" during production as well as its pure, natural and organic ingredients.