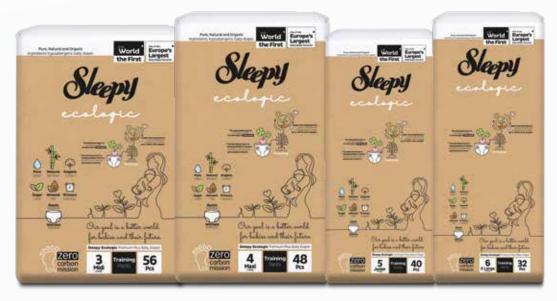

Produced in Eruslu Health Products diaper facilities.
- \* Biodegradable absorbent layer is topsheet, core cover and pulp layer.
- 1 Soft fibers of the baby diaper are softened by pure water woven.
- 2 Natural bamboo fibers are used in baby diaper.
- 3 Organic cotton fibers are used in baby diaper.
- 4 Sugar cane biopolymers are used in baby diaper.
- 5 Almond milk is used for sensitive skin in baby diaper.
- 6 Up to 15 hours of absorption capacity has been achieved in the tests.
- 7 Sleepy products are produced based on "environment awareness" through "zero carbon target" during production as well as its pure, natural and organic ingredients.















# **DOUBLE JUMBO PACKAGES**





# Baby Diapers

# TRIPLE JUMBO PACKAGES













# Training Pants

# **DOUBLE JUMBO PACKAGES**



# **WET WIPES**









# Sleeply bionatural







99,5 Note water







# Sleeply bionatural



**Pure** Water



**Natural**Bamboo



**Organic**Cotton



**Sugar** Cane



Milk



**15 hours**Capacity

Sugar cane biopolymers

prevent carbondioxide oscillation into the nature

up to 400% of its weight.



Advanced

Technology

Alcohol - Paraben - Phthalate - Nylon - Organotin - GMO - Lotion - BPA - Nonylphenol - SLS - SLES - Latex - Chlorine - Perfume and Dye Free Topsheet

### **NOTES**

- Pure water woven fibers, natural bamboo fibers and organic cotton fibers are all together in baby diaper first time ever in the world.
- Sleepy baby diapers one of the largest facilities in Europe Produced in Eruslu Health Products diaper facilities.
- 1- Soft fibers of the baby diaper are soften