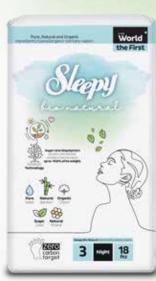

ecologic

**Natural**Bamboo

**Organic**Cotton

**Sugar** Cane

**Almond** Milk

**15 hours**Capacity

an averange of 100 seeds.

\* The absorbent layer is biodegradable in nature, allowing the seeds inside to germinate in nature.

Sugar cane biopolymers prevent carbondioxide oscillation into the nature up to 400% of its weight.

**0%** Alcohol - Paraben - Phthalate - Nylon - Organotin - GMO - Lotion - BPA - Nonylphenol - SLS - SLES - Latex - Chlorine - Perfume Free Topsheet

### **NOTES**

- O Pure water woven fibers, natural bamboo fibers and organic cotton fibers are all together in baby diaper first time ever in the world.
- Sleepy baby diapers one of the largest facilities in Europe Produced in Eruslu Health Products diaper facilities.
- \* Biodegradable absorbent layer is topsheet, core cover and pulp layer.
- 1 Soft fibers of the baby diaper are softened by pure water woven.
- 2 Natural bamboo fibers are used in baby diaper.
- 3 Organic cotton fibers are used in baby diaper.
- 4 Sugar cane biopolymers are used in baby diaper.
- 5 Almond milk is used for sensitive skin in baby diaper.
- 6 Up to 15 hours of absorption capacity has been achieved in the tests.
- 7 Sleepy products are produced based on "environment awareness" through "zero carbon target" during production as well as its pure, natural and organic ingredients.