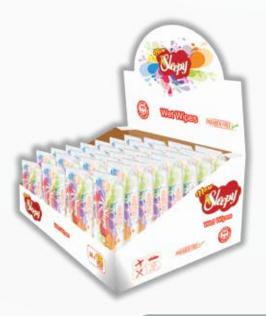

# **Wet Wipes**

# New Sleepy Pocket 15

# Sleepy Pocket 15

Pure, Natural and Organic Ingredients newborn baby care wet wopes.

Sleeply

Live Alexand organic 4x40

Pcs

99,5%