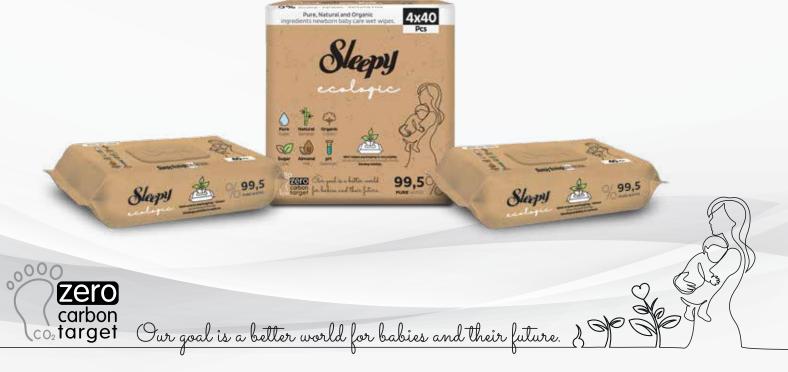

# **WET WIPES**

### **WET WIPES**

**Pure** Water **Natural** Bamboo

Cotton

**Organic 14 hours** Capacity

**0%** Alcohol - Paraben - Phthalate - Nylon - Organotin - GMO - Lotion - BPA - Nonylphenol - SLS - SLES - Latex - Chlorine - Perfume and Dye Free Topsheet

### **WET WIPES**