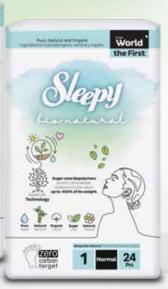

# Sleeply bionatural

99,5 Note water

# Sleeply bionatural

**Pure** Water

**Natural**Bamboo

**Organic**Cotton

**Sugar** Cane

Milk

**15 hours**Capacity

Sugar cane biopolymers

prevent carbondioxide oscillation into the nature

up to 400% of its weight.

Advanced

Technology

Alcohol - Paraben - Phthalate - Nylon - Organotin - GMO - Lotion - BPA - Nonylphenol - SLS - SLES - Latex - Chlorine - Perfume and Dye Free Topsheet

### **NOTES**

- Pure water woven fibers, natural bamboo fibers and organic cotton fibers are all together in baby diaper first time ever in the world.
- Sleepy baby diapers one of the largest facilities in Europe Produced in Eruslu Health Products diaper facilities.
- 1- Soft fibers of the baby diaper are softened by pure water woven.
- 2 Natural bamboo fibers are used in baby diaper.
- 3 Organic cotton fibers are used in baby diaper.
- 4-Sugar cane biopolymers are used in baby diaper.
- 5-Almond milk is used for sensitive skin in baby diaper.
- 6 Up to 15 hours of absorption capacity has been achieved in the tests.
- 7 Sleepy products are produced based on "environment awareness" through "zero carbon target" during production as well as its pure, natural and organic ingredients.