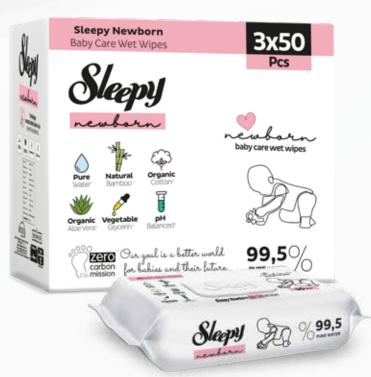

movement freedom for babies.
- 6 Up to 12 hours of absorption capacity has been achieved in the tests.
- 7 Sleepy products are produced based on "environment awareness" through "zero carbon target" during production as well as its pure, natural and organic ingredients.













# **DOUBLE JUMBO PACKAGES**





Baby Diapers

## TRIPLE JUMBO PACKAGES















## **4x JUMBO PACKAGES**















Training Pants

## **DOUBLE JUMBO PACKAGES**



### **WET WIPES**























# JEANS Training Pants









# Swimming Parts









# Standard Packages



# **Eco Packages**



# **Super Packages**





# Super Eco Packages









# **Jumbo Packages**















# **Advantage Packages**







0000

# Sleepy

# Newborn wet Wipes



# **Newborn** Baby Care Wet Wipes



# **Wet Wipes**







# 50 Sleepy Natural



# 64 Multi - Purposes



# 70 Sleepy Sensitive



# 80 New Sleepy



# 90 New Sleepy









# 100 Sleepy Camomile









# 100 Sleepy Aloe Vera









# 100 Sleepy Lavender





















# 120 Sleepy Flowers









# 120 Advantage









# 120 Fruits Dish











# Make-up Removal





# New Sleepy Pocket 15





# Sleepy Pocket 15









Pure, Natural and Organic Ingredients newborn baby care wet wopes.

Sleeply

Live Alexand organic 4x40

Pcs

99,5%













# **50 SPECIAL EDITION**













### 90 SPECIAL EDITION









### **Antibacterial Wet Wipes**



70 Pcs



100 Pcs

#### **Disinfecting Wet Wipes**



100 Pcs











Sleepy Citrus Garden
Pocket

Sleepy

3x
15pcs

Citrus Garden

Sleepy

ADVANTAGE
PAC