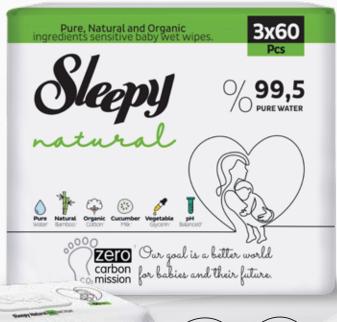

r babies.
- 6 Up to 12 hours of absorption capacity has been achieved in the tests.
- 7 Sleepy products are produced based on "environment awareness" through "zero carbon target" during production as well as its pure, natural and organic ingredients.













# **DOUBLE JUMBO PACKAGES**





Baby Diapers

## TRIPLE JUMBO PACKAGES















## **4x JUMBO PACKAGES**















Training Pants

## **DOUBLE JUMBO PACKAGES**



### **WET WIPES**























# JEANS Training Pants









# Swimming Parts









# Standard Packages



# **Eco Packages**



# **Super Packages**





# Super Eco Packages









# **Jumbo Packages**















# **Advantage Packages**







0000

# Sleepy

# Newborn wet Wipes



# **Newborn** Baby Care Wet Wipes



# **Wet Wipes**







# 50 Sleepy Natural



# 64 Multi - Purposes



# 70 Sleepy Sensitive



# 80 New Sleepy



# 90 New Sleepy









# 100 Sleepy Camomile









# 100 Sleepy Aloe Vera









# 100 Sleepy Lavender





















# 120 Sleepy Flowers









# 120 Advantage









# 120 Fruits Dish











# Make-up Removal





# New Sleepy Pocket 15





# Sleepy Pocket 15









Pure, Natural and Organic Ingredients newborn baby care wet wopes.

Sleeply

Live Alexand organic 4x40

Pcs

99,5%













# **50 SPECIAL EDITION**













### 90 SPECIAL EDITION









### **Antibacterial Wet Wipes**



70 Pcs



100 Pcs

#### **Disinfecting Wet Wipes**



100 Pcs











Sleepy Citrus Garden
Pocket

Sleepy

3x
15pcs

Citrus Garden

Sleepy

ADVANTAGE
PACKAGE
Citrus Garden