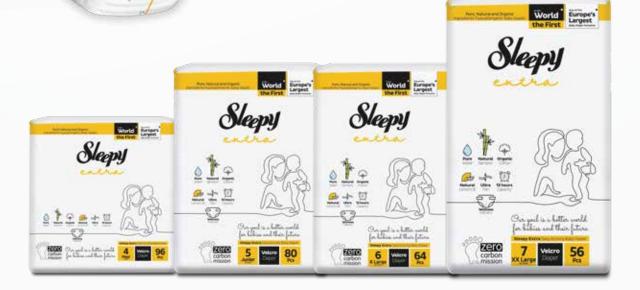

### **NOTES**

- O Pure water woven fibers, natural bamboo fibers and organic cotton fibers are all together in baby diaper first time ever in the world.
- Sleepy baby diapers one of the largest facilities in Europe Produced in Eruslu Health Products diaper facilities.
- \* Biodegradable absorbent layer is topsheet, core cover and pulp layer.
- 1 Soft fibers of the baby diaper are softened by pure water woven.
- 2 Natural bamboo fibers are used in baby diaper.
- 3 Organic cotton fibers are used in baby diaper.
- 4 Sugar cane biopolymers are used in baby diaper.
- 5 Almond milk is used for sensitive skin in baby diaper.
- 6 Up to 15 hours of absorption capacity has been achieved in the tests.
- 7 Sleepy products are produced based on "environment awareness" through "zero carbon target" during production as well as its pure, natural and organic ingredients.

# **DOUBLE JUMBO PACKAGES**

# Baby Diapers

# TRIPLE JUMBO PACKAGES