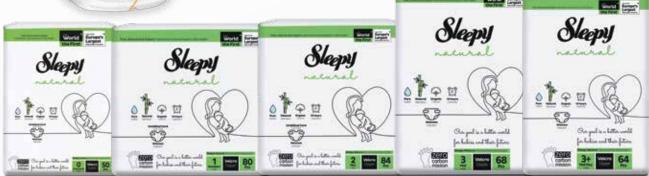

# Baby Diapers

### **NOTES**

- Pure water woven fibers, natural bamboo fibers and organic cotton fibers are all together in baby diaper first time ever in the world.
- Sleepy baby diapers one of the largest facilities in Europe Produced in Eruslu Health Products diaper facilities.
- 1- Soft fibers of the baby diaper are softened by pure water woven.
- 2 Natural bamboo fibers are used in baby diaper.
- 3 Organic cotton fibers are used in baby diaper.
- 4-Sugar cane biopolymers are used in baby diaper.
- 5-Almond milk is used for sensitive skin in baby diaper.
- 6 Up to 15 hours of absorption capacity has been achieved in the tests.
- 7 Sleepy products are produced based on "environment awareness" through "zero carbon target" during production as well as its pure, natural and organic ingredients.