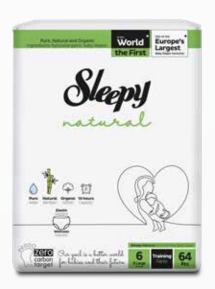

ecologic

**Natural**Bamboo

**Organic**Cotton

**Sugar** Cane

**Almond** Milk

**15 hours**Capacity

an averange of 100 seeds.

\* The absorbent layer is biodegradable in nature, allowing the seeds inside to germinate in nature.

Sugar cane biopolymers prevent carbondioxide oscillation into the nature up to 400% of its weight.

**0%** Alcohol - Paraben - Phthalate - Nylon - Organotin - GMO - Lotion - BPA - Nonylphenol - SLS - SLES - Latex - Chlorine - Perfume Free Topsheet

### **NOTES**

- O Pure water woven fibers, natural bamboo fibers and organic cotton fibers are all together in baby diaper first time ever in the world.
- Sleepy baby diapers one of the largest facilities in Europe Produced in Eruslu Health Products diaper facilities.
- \* Biodegradable absorbent layer is topsheet, core cover and pulp layer.
- 1 Soft fibers of the baby diaper are softened by pure water woven.
- 2 Natural bamboo fibers are used in baby diaper.
- 3 Organic cotton fibers are used in baby diaper.
- 4 Sugar cane biopolymers are used in baby diaper.
- 5 Almond milk is used for sensitive skin in baby diaper.
- 6 Up to 15 hours of absorption capacity has been achieved in the tests.
- 7 Sleepy products are produced based on "environment awareness" through "zero carbon target" during production as well as its pure, natural and organic ingredients.