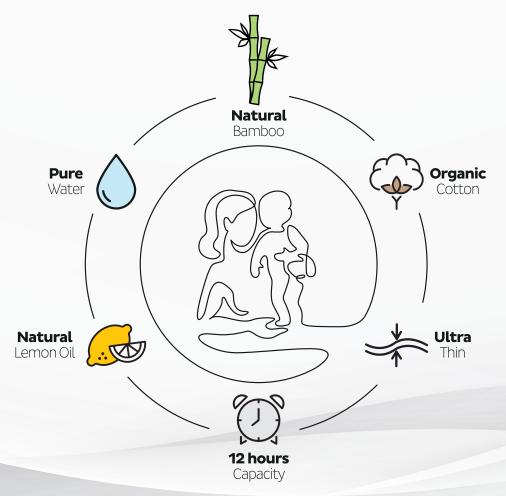

# **BABY CARE COVER**

**Natural** Bamboo

**Organic**Cotton

**Natural** Lemon Oil

**Ultra**Thin

**12 hours**Capacity

**0%** Alcohol - Paraben - Phthalate - Nylon - Organotin - GMO - Lotion - BPA - Nonylphenol - SLS - SLES - Latex - Chlorine - Perfume and Dye Free Topsheet

### NOTES

- O Pure water woven fibers, natural bamboo fibers and organic cotton fibers are all together in baby diaper first time ever in the world.
- Sleepy baby diapers one of the largest facilities in Europe Produced in Eruslu Health Products diaper facilities.
- 1- The soft fibers in the diaper are obtained with pure water weaving technology.
- 2 Natural bamboo fibers are used in baby diaper.
- 3 Organic cotton fibers are used in baby diaper.
- 4 Organic lemon oil is used for freshness in baby diaper.
- 5-Thinner structure to provide more movement freedom for babies.
- 6 Up to 12 hours of absorption capacity has been achieved in the tests.
- 7 Sleepy products are produced based on "environment awareness" through "zero carbon target" during production as well as its pure, natural and organic ingredients.