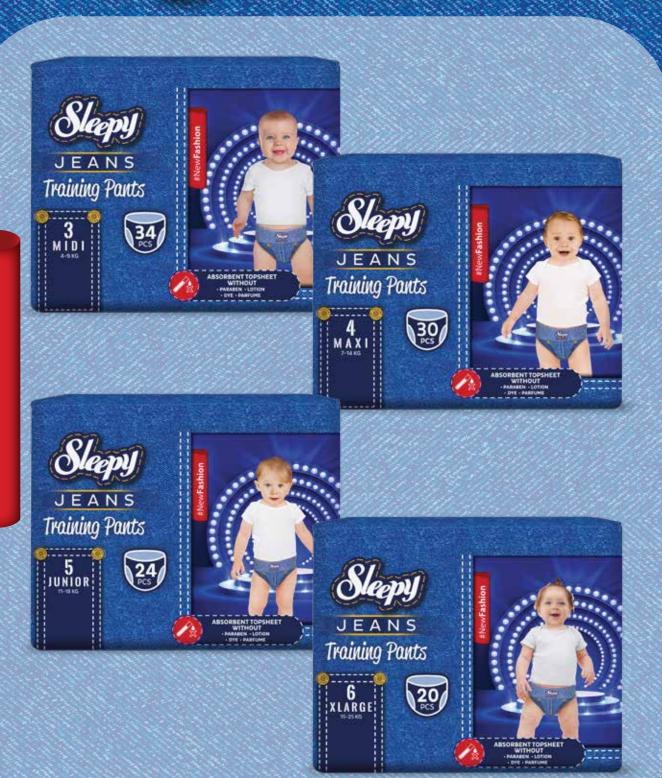

e soft fibers in the diaper are obtained with pure water weaving technology.
- 2 Natural bamboo fibers are used in baby diaper.
- 3 Organic cotton fibers are used in baby diaper.
- 4 Organic lemon oil is used for freshness in baby diaper.
- 5-Thinner structure to provide more movement freedom for babies.
- 6 Up to 12 hours of absorption capacity has been achieved in the tests.
- 7 Sleepy products are produced based on "environment awareness" through "zero carbon target" during production as well as its pure, natural and organic ingredients.













# **DOUBLE JUMBO PACKAGES**





Baby Diapers

## TRIPLE JUMBO PACKAGES















## **4x JUMBO PACKAGES**















Training Pants

## **DOUBLE JUMBO PACKAGES**



### **WET WIPES**























# JEANS Training Pants









# Swimming Parts









# Standard Packages



# **Eco Packages**



# **Super Packages**





# Super Eco Packages









# **Jumbo Packages**















# **Advantage Packages**







0000

# Sleepy

# Newborn wet Wipes



# **Newborn** Baby Care Wet Wipes



# **Wet Wipes**







# 50 Sleepy Natural



# 64 Multi - Purposes



# 70 Sleepy Sensitive



# 80 New Sleepy



# 90 New Sleepy









# 100 Sleepy Camomile









# 100 Sleepy Aloe Vera









# 100 Sleepy Lavender





















# 120 Sleepy Flowers









# 120 Advantage









# 120 Fruits Dish











# Make-up Removal





# New Sleepy Pocket 15





# Sleepy Pocket 15









Pure, Natural and Organic Ingredients newborn baby care wet wopes.

Sleeply

Live Alexand organic 4x40

Pcs

99,