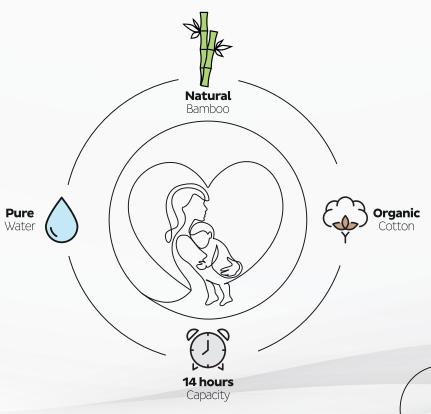

### **NOTES**

- O Pure water woven fibers, natural bamboo fibers and organic cotton fibers are all together in baby diaper first time ever in the world.
- Sleepy baby diapers one of the largest facilities in Europe Produced in Eruslu Health Products diaper facilities.
- \* Biodegradable absorbent layer is topsheet, core cover and pulp layer.
- 1 Soft fibers of the baby diaper are softened by pure water woven.
- 2 Natural bamboo fibers are used in baby diaper.
- 3 Organic cotton fibers are used in baby diaper.
- 4 Sugar cane biopolymers are used in baby diaper.
- 5 Almond milk is used for sensitive skin in baby diaper.
- 6 Up to 15 hours of absorption capacity has been achieved in the tests.
- 7 Sleepy products are produced based on "environment awareness" through "zero carbon target" during production as well as its pure, natural and organic ingredients.

### **NOTES**

- Pure water woven fibers, natural bamboo fibers and organic cotton fibers are all together in baby diaper first time ever in the world.
- Sleepy baby diapers one of the largest facilities in Europe Produced in Eruslu Health Products diaper facilities.
- 1- Soft fibers of the baby diaper are softened by pure water woven.
- 2 Natural bamboo fibers are used in baby diaper.
- 3 Organic cotton fibers are used in baby diaper.
- 4-Sugar cane biopolymers are used in baby diaper.
- 5-Almond milk is used for sensitive skin in baby diaper.
- 6 Up to 15 hours of absorption capacity has been achieved in the tests.
- 7 Sleepy products are produced based on "environment awareness" through "zero carbon target" during production as well as its pure, natural and organic ingredients.

### **NOTES**

- O Pure water woven fibers, natural bamboo fibers and organic cotton fibers are all together in baby diaper first time ever in the world.
- Sleepy baby diapers one of the largest facilities in Europe Produced in Eruslu Health Products diaper facilities.
- 1 Soft fibers of the baby diaper are softened by pure water woven.
- 2 Natural bamboo fibers are used in baby diaper.
- 3 Organic cotton fibers are used in baby diaper.
- 4 Up to 14 hours of absorption capacity has been achieved in the tests.
- 5 Sleepy products are produced based on "environment awareness" through "zero carbon target" during production as well as its pure, natural and organic ingredients.