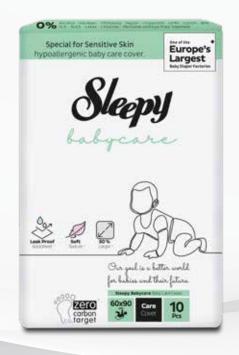

# Sleepy Babycare

# **BABY CARE COVER**

**Natural** Bamboo

**Organic**Cotton

**Natural** Lemon Oil

**Ultra**Thin

**12 hours**Capacity

**0%** Alcohol - Paraben - Phthalate - Nylon - Organotin - GMO - Lotion - BPA - Nonylphenol - SLS - SLES - Latex - Chlorine - Perfume and Dye Free Topsheet

### NOTES

- O Pure water woven fibers, natural bamboo fibers and organic cotton fibers are all together in baby diaper first time ever in the world.
- Sleepy baby diapers one of the largest facilities in Europe Produced in Eruslu Health Products diaper facilities.
- 1- The soft fibers in the diaper are obtained with pure water weaving technology.
- 2 Natural bamboo fibers are used in baby diaper.
- 3 Organic cotton fibers are used in baby diaper.
- 4 Organic lemon oil is used for freshness in baby diaper.
- 5-Thinner structure to provide more movement freedom for babies.
- 6 Up to 12 hours of absorption capacity has been achieved in the tests.
- 7 Sleepy products are produced based on "environment awareness" through "zero carbon target" during production as well as its pure, natural and organic ingredients.