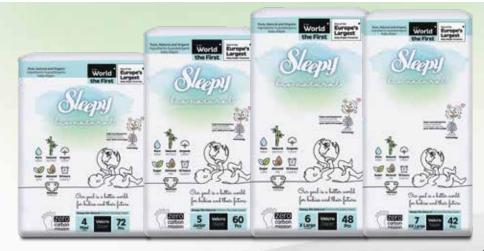

, natural bamboo fibers and organic cotton fibers are all together in baby diaper first time ever in the world.
- Sleepy baby diapers one of the largest facilities in Europe Produced in Eruslu Health Products diaper facilities.
- 1- Soft fibers of the baby diaper are softened by pure water woven.
- 2 Natural bamboo fibers are used in baby diaper.
- 3 Organic cotton fibers are used in baby diaper.
- 4-Sugar cane biopolymers are used in baby diaper.
- 5-Almond milk is used for sensitive skin in baby diaper.
- 6 Up to 15 hours of absorption capacity has been achieved in the tests.
- 7 Sleepy products are produced based on "environment awareness" through "zero carbon target" during production as well as its pure, natural and organic ingredients.

















### **TRIPLE JUMBO PACKAGES**















### **4x JUMBO PACKAGES**



# Training Pants

## **DOUBLE JUMBO PACKAGES**





### **WET WIPES**

































**Pure** Water **Natural** Bamboo

Cotton

**Organic 14 hours** Capacity

**0%** Alcohol - Paraben - Phthalate - Nylon - Organotin - GMO - Lotion - BPA - Nonylphenol - SLS - SLES - Latex - Chlorine - Perfume and Dye Free Topsheet

### **NOTES**

- O Pure water woven fibers, natural bamboo fibers and organic cotton fibers are all together in baby diaper first time ever in the world.
- Sleepy baby diapers one of the largest facilities in Europe Produced in Eruslu Health Products diaper facilities.
- 1 Soft fibers of the baby diaper are softened by pure water woven.
- 2 Natural bamboo fibers are used in baby diaper.
- 3 Organic cotton fibers are use