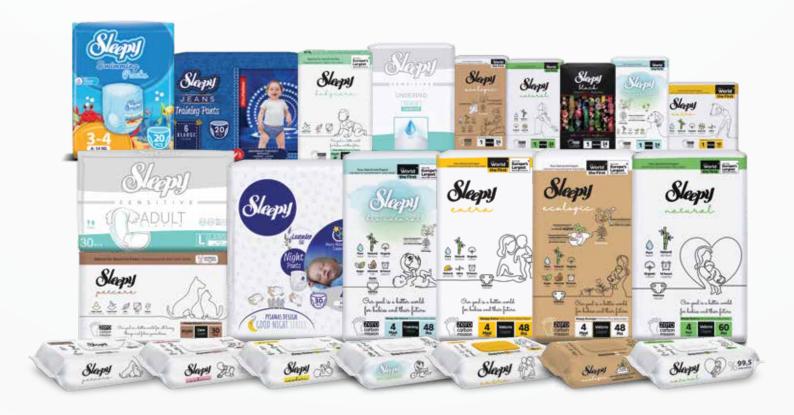

ecologic







**Natural**Bamboo



**Organic**Cotton



**Sugar** Cane



**Almond** Milk



**15 hours**Capacity



an averange of 100 seeds.

\* The absorbent layer is biodegradable in nature, allowing the seeds inside to germinate in nature.



Sugar cane biopolymers prevent carbondioxide oscillation into the nature up to 400% of its weight.

**0%** Alcohol - Paraben - Phthalate - Nylon - Organotin - GMO - Lotion - BPA - Nonylphenol - SLS - SLES - Latex - Chlorine - Perfume Free Topsheet

### **NOTES**

- O Pure water woven fibers, natural bamboo fibers and organic cotton fibers are all together in baby diaper first time ever in the world.
- Sleepy baby diapers one of the largest facilities in Europe Produced in Eruslu Health Products diaper facilities.
- \* Biodegra