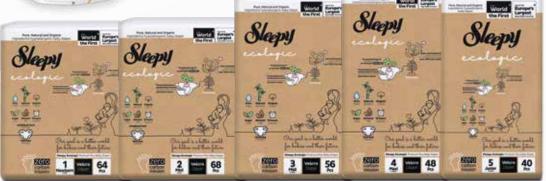

# Baby Diapers

### **NOTES**

- O Pure water woven fibers, natural bamboo fibers and organic cotton fibers are all together in baby diaper first time ever in the world.
- Sleepy baby diapers one of the largest facilities in Europe Produced in Eruslu Health Products diaper facilities.
- \* Biodegradable absorbent layer is topsheet, core cover and pulp layer.
- 1 Soft fibers of the baby diaper are softened by pure water woven.
- 2 Natural bamboo fibers are used in baby diaper.
- 3 Organic cotton fibers are used in baby diaper.
- 4 Sugar cane biopolymers are used in baby diaper.
- 5 Almond milk is used for sensitive skin in baby diaper.
- 6 Up to 15 hours of absorption capacity has been achieved in the tests.
- 7 Sleepy products are produced based on "environment awareness" through "zero carbon target" during production as well as its pure, natural and organic ingredients.