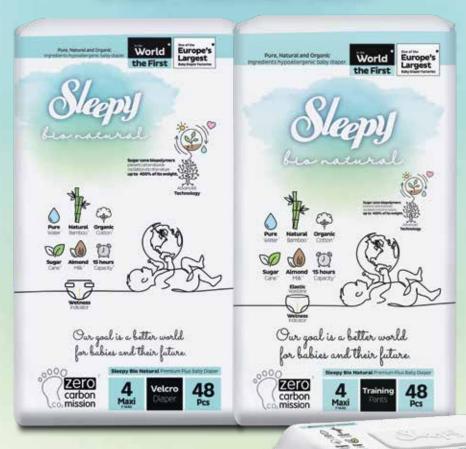

ecologic

**Natural**Bamboo

**Organic**Cotton

**Sugar** Cane

**Almond** Milk

**15 hours**Capacity

an averange of 100 seeds.

\* The absorbent layer is biodegradable in nature, allowing the seeds inside to germinate in nature.

Sugar cane biopolymers prevent carbondioxide oscillation into the nature up to 400% of its weight.

**0%** Alcohol - Paraben - Phthalate - Nylon - Organotin - GMO - Lotion - BPA - Nonylphenol - SLS - SLES - Latex - Chlorine - Perfume Free Topsheet

### **NOTES**

- O Pure water woven fibers, natural bamboo fibers and organic cotton fibers are all together in baby diaper first time ever in the world.
- Sleepy baby diapers one of the largest facilities in Europe Produced in Eruslu Health Products diaper facilities.
- \* Biodegradable absorbent layer is topsheet, core cover and pulp layer.
- 1 Soft fibers of the baby diaper are softened by pure water woven.
- 2 Natural bamboo fibers are used in baby diaper.
- 3 Organic cotton fibers are used in baby diaper.
- 4 Sugar cane biopolymers are used in baby diaper.
- 5 Almond milk is used for sensitive skin in baby diaper.
- 6 Up to 15 hours of absorption capacity has been achieved in the tests.
- 7 Sleepy products are produced based on "environment awareness" through "zero carbon target" during production as well as its pure, natural and organic ingredients.