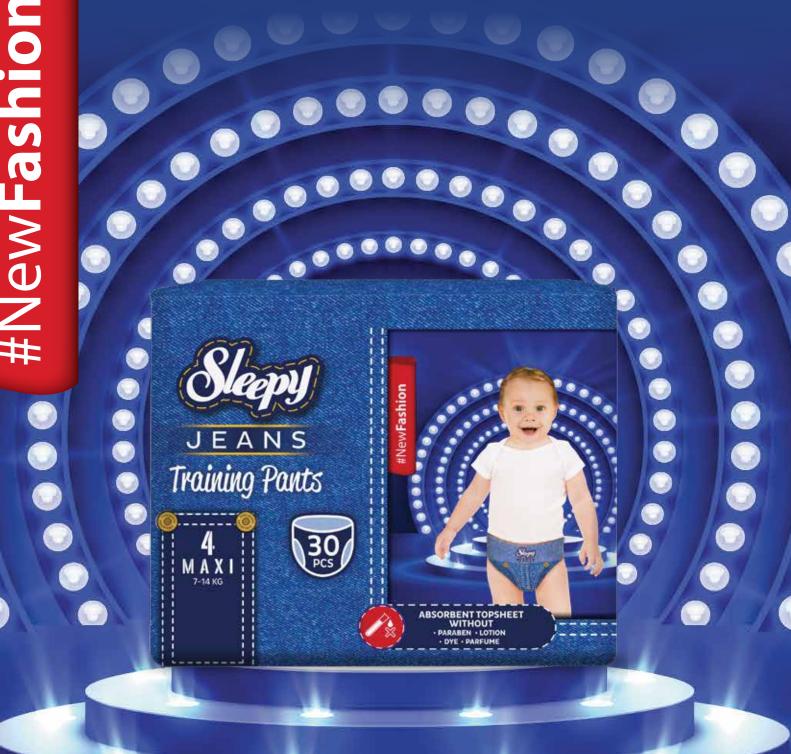

cts diaper facilities.
- 1- The soft fibers in the diaper are obtained with pure water weaving technology.
- 2 Natural bamboo fibers are used in baby diaper.
- 3 Organic cotton fibers are used in baby diaper.
- 4 Organic lemon oil is used for freshness in baby diaper.
- 5-Thinner structure to provide more movement freedom for babies.
- 6 Up to 12 hours of absorption capacity has been achieved in the tests.
- 7 Sleepy products are produced based on "environment awareness" through "zero carbon target" during production as well as its pure, natural and organic ingredients.













# **DOUBLE JUMBO PACKAGES**





Baby Diapers

## TRIPLE JUMBO PACKAGES















## **4x JUMBO PACKAGES**















Training Pants

## **DOUBLE JUMBO PACKAGES**



### **WET WIPES**























# JEANS Training Pants









# Swimming Parts









# Standard Packages



# **Eco Packages**



# **Super Packages**





# Super Eco Packages









# **Jumbo Packages**















# **Advantage Packages**







0000

# Sleepy

# Newborn wet Wipes



# **Newborn** Baby Care Wet Wipes



# **Wet Wipes**







# 50 Sleepy Natural



# 64 Multi - Purposes



# 70 Sleepy Sensitive



# 80 New Sleepy



# 90 New Sleepy









# 100 Sleepy Camomile









# 100 Sleepy Aloe Vera









# 100 Sleepy Lavender





















# 120 Sleepy Flowers









# 120 Advantage









# 120 Fruits Dish











# Make-up Removal





# New Sleepy Pocket 15





# Sleepy Pocket 15









Pure, Natural and Organic Ingredients newborn baby care wet wopes.

Sleeply

Live