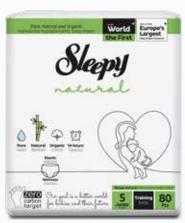

### **NOTES**

- O Pure water woven fibers, natural bamboo fibers and organic cotton fibers are all together in baby diaper first time ever in the world.
- Sleepy baby diapers one of the largest facilities in Europe Produced in Eruslu Health Products diaper facilities.
- \* Biodegradable absorbent layer is topsheet, core cover and pulp layer.
- 1 Soft fibers of the baby diaper are softened by pure water woven.
- 2 Natural bamboo fibers are used in baby diaper.
- 3 Organic cotton fibers are used in baby diaper.
- 4 Sugar cane biopolymers are used in baby diaper.
- 5 Almond milk is used for sensitive skin in baby diaper.
- 6 Up to 15 hours of absorption capacity has been achieved in the tests.
- 7 Sleepy products are produced based on "environment awareness" through "zero carbon target" during production as well as its pure, natural and organic ingredients.