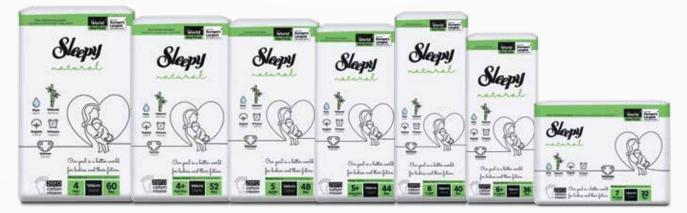

### **4x JUMBO PACKAGES**

### **NOTES**

- Pure water woven fibers, natural bamboo fibers and organic cotton fibers are all together in baby diaper first time ever in the world.
- Sleepy baby diapers one of the largest facilities in Europe Produced in Eruslu Health Products diaper facilities.
- 1- Soft fibers of the baby diaper are softened by pure water woven.
- 2 Natural bamboo fibers are used in baby diaper.
- 3 Organic cotton fibers are used in baby diaper.
- 4-Sugar cane biopolymers are used in baby diaper.
- 5-Almond milk is used for sensitive skin in baby diaper.
- 6 Up to 15 hours of absorption capacity has been achieved in the tests.
- 7 Sleepy products are produced based on "environment awareness" through "zero carbon target" during production as well as its pure, natural and organic ingredients.