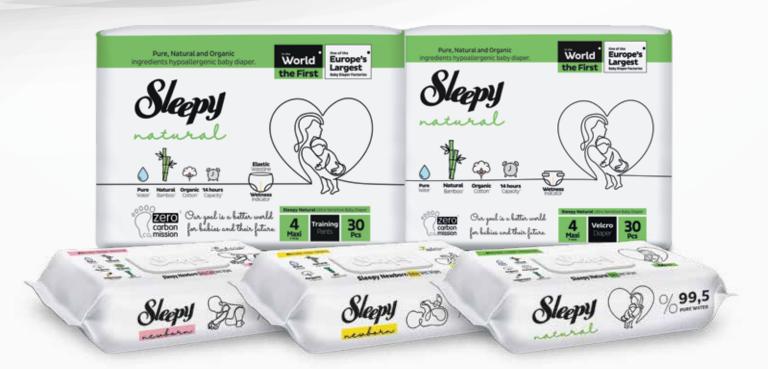

### **NOTES**

- O Pure water woven fibers, natural bamboo fibers and organic cotton fibers are all together in baby diaper first time ever in the world.
- Sleepy baby diapers one of the largest facilities in Europe Produced in Eruslu Health Products diaper facilities.
- \* Biodegradable absorbent layer is topsheet, core cover and pulp layer.
- 1 Soft fibers of the baby diaper are softened by pure water woven.
- 2 Natural bamboo fibers are used in baby diaper.
- 3 Organic cotton fibers are used in baby diaper.
- 4 Sugar cane biopolymers are used in baby diaper.
- 5 Almond milk is used for sensitive skin in baby diaper.
- 6 Up to 15 hours of absorption capacity has been achieved in the tests.
- 7 Sleepy products are produced based on "environment awareness" through "zero carbon target" during production as well as its pure, natural and organic ingredients.

### **NOTES**

- Pure water woven fibers, natural bamboo fibers and organic cotton fibers are all together in baby diaper first time ever in the world.
- Sleepy baby diapers one of the largest facilities in Europe Produced in Eruslu Health Products diaper facilities.
- 1- Soft fibers of the baby diaper are softened by pure water woven.
- 2 Natural bamboo fibers are used in baby diaper.
- 3 Organic cotton fibers are used in baby diaper.
- 4-Sugar cane biopolymers are used in baby diaper.
- 5-Almond milk is used for sensitive skin in baby diaper.
- 6 Up to 15 hours of absorption capacity has been achieved in the tests.
- 7 Sleepy products are produced based on "environment awareness" through "zero carbon target" during production as well as its pure, natural and organic ingredients.

### **NOTES**

- O Pure water woven fibers, natural bamboo fibers and organic cotton fibers are all together in baby diaper first time ever in the world.
- Sleepy baby diapers one of the largest facilities in Europe Produced in Eruslu Health Products diaper facilities.
- 1 Soft fibers of the baby diaper are softened by pure water woven.
- 2 Natural bamboo fibers are used in baby diaper.
- 3 Organic cotton fibers are used in baby diaper.
- 4 Up to 14 hours of absorption capacity has been achieved in the tests.
- 5 Sleepy products are produced based on "environment awareness" through "zero carbon target" during production as well as its pure, natural and organic ingredients.