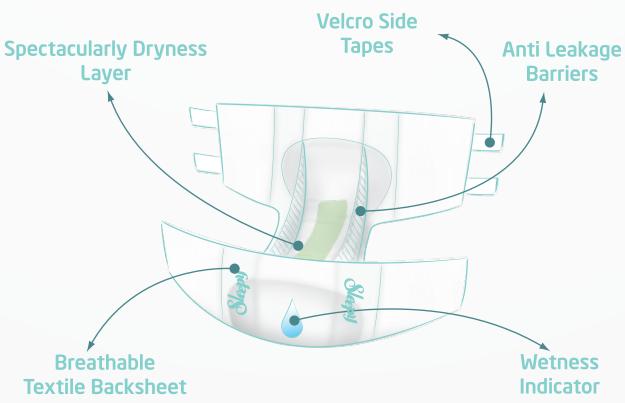

### **DOUBLE JUMBO PACKAGES**

Odour

NOTES

- 1-It does not leak thanks to its high liquid absorption capacity.
- 2 It has a leak proof backsheet.
- 3 The soft texture is suitable for sensitive skin.
- 4-It has 50% large dimensions compared to 60x60 dimensions.
- 5 It helps in odor control.
- $6\hbox{--} Sleepy products are produced with a zero carbon mission and environmental awareness and environmental awareness are produced with a zero carbon mission and environmental awareness are produced with a zero carbon mission and environmental awareness are produced with a zero carbon mission and environmental awareness are produced with a zero carbon mission and environmental awareness are produced with a zero carbon mission and environmental awareness are produced with a zero carbon mission and environmental awareness are produced with a zero carbon mission and environmental awareness are produced with a zero carbon mission and environmental awareness are produced with a zero carbon mission and environmental awareness are produced with a zero carbon mission and environmental awareness are produced with a zero carbon mission and environmental awareness are produced with a zero carbon mission and a zero carbon mission are produced with a zero carbon mission and a zero carbon mission are produced with a zero carbon mission and a zero carbon mission are produced with a zero carbon mission and a zero carbon mission are produced with a zero carbon mission and a zero carbon mission are produced with a zero carbon mission and a zero carbon mission are produced with a zero carbon mission and a zero carbon mission are produced with a zero carbon mission and a zero carbon mission are produced with a zero carbon mission and a zero carbon mission are produced with a zero carbon mission are produced with a zero carbon mission and a zero carbon mission are produced with a zero carbon mission and a zero carbon mission are produced with a zero carbon mission and a zero carbon mission are produced with a zero carbon mission and a zero carbon mission are produced with a zero carbon mission are produced with a zero carbon mission are produced with a zero carbon mission are$