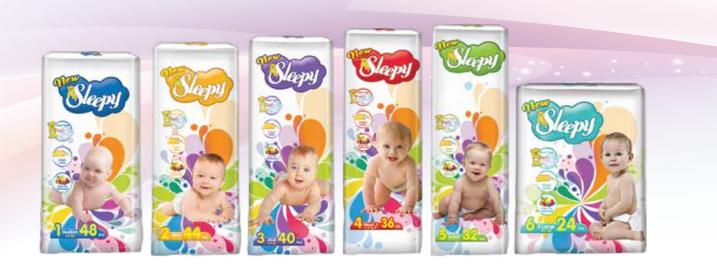

# Baby Diapers

### **NOTES**

- O Pure water woven fibers, natural bamboo fibers and organic cotton fibers are all together in baby diaper first time ever in the world.
- Sleepy baby diapers one of the largest facilities in Europe Produced in Eruslu Health Products diaper facilities.
- \* Biodegradable absorbent layer is topsheet, core cover and pulp layer.
- 1 Soft fibers of the baby diaper are softened by pure water woven.
- 2 Natural bamboo fibers are used in baby diaper.
- 3 Organic cotton fibers are used in baby diaper.
- 4 Sugar cane biopolymers are used in baby diaper.
- 5 Almond milk is used for sensitive skin in baby diaper.
- 6 Up to 15 hours of absorption capacity has been achieved in the tests.
- 7 Sleepy products are produced based on "environment awareness" through "zero carbon target" during production as well as its pure, natural and organic ingredients.