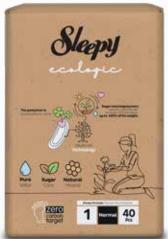

ecologic

**Natural**Bamboo

**Organic**Cotton

**Sugar** Cane

**Almond** Milk

**15 hours**Capacity

an averange of 100 seeds.

\* The absorbent layer is biodegradable in nature, allowing the seeds inside to germinate in nature.

Sugar cane biopolymers prevent carbondioxide oscillation into the nature up to 400% of its weight.

**0%** Alcohol - Paraben - Phthalate - Nylon - Organotin - GMO - Lotion - BPA - Nonylphenol - SLS - SLES - Latex - Chlorine - Perfume Free Topsheet

### **NOTES**

- O Pure water woven fibers, natural bamboo fibers and organic cotton fibers are all together in baby diaper first time ever in the world.
- Sleepy baby diapers one of the largest facilities in Europe Produced in Eruslu Health Products diaper facilities.
- \* Biodegradable absorbent layer is topsheet, core cover and pulp layer.
- 1 Soft fibers of the baby diaper are softened by pure water woven.
- 2 Natural bamboo fibers are used in baby diaper.
- 3 Organic cotton fibers are used in baby diaper.
- 4 Sugar cane biopolymers are used in baby diaper.
- 5 Almond milk is used for sensitive skin in baby diaper.
- 6 Up to 15 hours of absorption capacity has been achieved in the tests.
- 7 Sleepy products are produced based on "environment awareness" through "zero carbon target" during production as well as its pure, natural and organic ingredients.