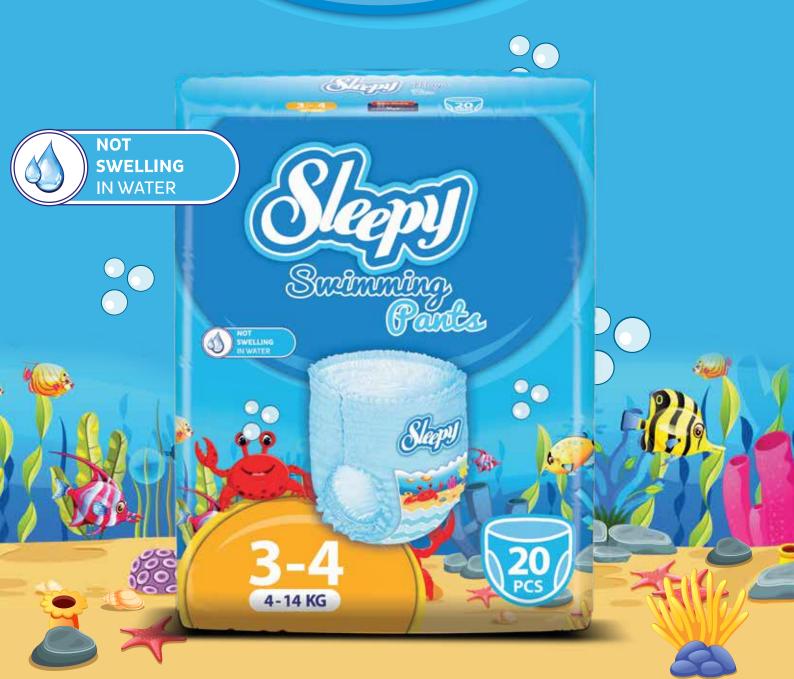

fibers in the diaper are obtained with pure water weaving technology.
- 2 Natural bamboo fibers are used in baby diaper.
- 3 Organic cotton fibers are used in baby diaper.
- 4 Organic lemon oil is used for freshness in baby diaper.
- 5-Thinner structure to provide more movement freedom for babies.
- 6 Up to 12 hours of absorption capacity has been achieved in the tests.
- 7 Sleepy products are produced based on "environment awareness" through "zero carbon target" during production as well as its pure, natural and organic ingredients.













# **DOUBLE JUMBO PACKAGES**





Baby Diapers

## TRIPLE JUMBO PACKAGES















## **4x JUMBO PACKAGES**















Training Pants

## **DOUBLE JUMBO PACKAGES**



### **WET WIPES**























# JEANS Training Pants









# Swimming Parts









# Standard Packages



# **Eco Packages**



# **Super Packages**





# Super Eco Packages









# **Jumbo Packages**















# **Advantage Packages**







0000

# Sleepy

# Newborn wet Wipes



# **Newborn** Baby Care Wet Wipes



# **Wet Wipes**







# 50 Sleepy Natural



# 64 Multi - Purposes



# 70 Sleepy Sensitive



# 80 New Sleepy



# 90 New Sleepy









# 100 Sleepy Camomile









# 100 Sleepy Aloe Vera









# 100 Sleepy Lavender





















# 120 Sleepy Flowers









# 120 Advantage









# 120 Fruits Dish











# Make-up Removal





# New Sleepy Pocket 15





# Sleepy Pocket 15









Pure, Natural and Organic Ingredients newborn baby care wet wopes.

Sleeply

Live Alexand organic 4x40

Pcs

99,5%