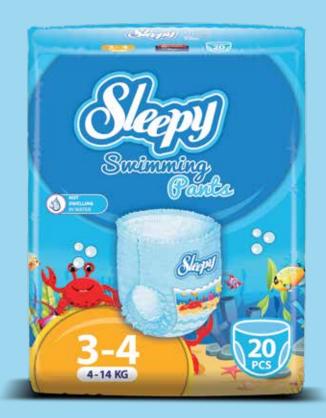

r are obtained with pure water weaving technology.
- 2 Natural bamboo fibers are used in baby diaper.
- 3 Organic cotton fibers are used in baby diaper.
- 4 Organic lemon oil is used for freshness in baby diaper.
- 5-Thinner structure to provide more movement freedom for babies.
- 6 Up to 12 hours of absorption capacity has been achieved in the tests.
- 7 Sleepy products are produced based on "environment awareness" through "zero carbon target" during production as well as its pure, natural and organic ingredients.













# **DOUBLE JUMBO PACKAGES**





Baby Diapers

## TRIPLE JUMBO PACKAGES















## **4x JUMBO PACKAGES**















Training Pants

## **DOUBLE JUMBO PACKAGES**



### **WET WIPES**























# JEANS Training Pants









# Swimming Parts









# Standard Packages



# **Eco Packages**



# **Super Packages**





# Super Eco Packages









# **Jumbo Packages**















# **Advantage Packages**







0000

# Sleepy

# Newborn wet Wipes



# **Newborn** Baby Care Wet Wipes



# **Wet Wipes**







# 50 Sleepy Natural



# 64 Multi - Purposes



# 70 Sleepy Sensitive



# 80 New Sleepy



# 90 New Sleepy









# 100 Sleepy Camomile









# 100 Sleepy Aloe Vera









# 100 Sleepy Lavender





















# 120 Sleepy Flowers









# 120 Advantage









# 120 Fruits Dish











# Make-up Removal





# New Sleepy Pocket 15





# Sleepy Pocket 15









Pure, Natural and Organic Ingredients newborn baby care wet wopes.

Sleeply

Live Alexand organic 4x40

Pcs

99,5%













# **50 SPE