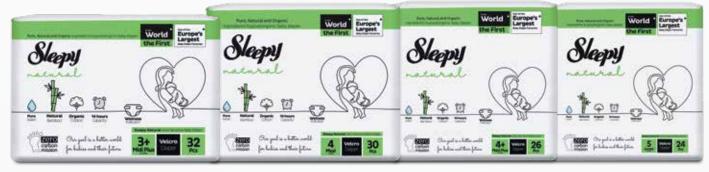

# **DOUBLE JUMBO PACKAGES**

# Baby Diapers

# TRIPLE JUMBO PACKAGES

### **NOTES**

- O Pure water woven fibers, natural bamboo fibers and organic cotton fibers are all together in baby diaper first time ever in the world.
- Sleepy baby diapers one of the largest facilities in Europe Produced in Eruslu Health Products diaper facilities.
- \* Biodegradable absorbent layer is topsheet, core cover and pulp layer.
- 1 Soft fibers of the baby diaper are softened by pure water woven.
- 2 Natural bamboo fibers are used in baby diaper.
- 3 Organic cotton fibers are used in baby diaper.
- 4 Sugar cane biopolymers are used in baby diaper.
- 5 Almond milk is used for sensitive skin in baby diaper.
- 6 Up to 15 hours of absorption capacity has been achieved in the tests.
- 7 Sleepy products are produced based on "environment awareness" through "zero carbon target" during production as well as its pure, natural and organic ingredients.