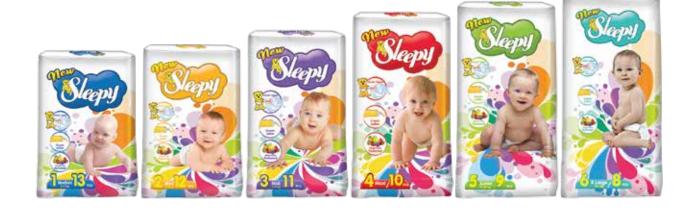

r weaving technology.
- 2 Natural bamboo fibers are used in baby diaper.
- 3 Organic cotton fibers are used in baby diaper.
- 4 Organic lemon oil is used for freshness in baby diaper.
- 5-Thinner structure to provide more movement freedom for babies.
- 6 Up to 12 hours of absorption capacity has been achieved in the tests.
- 7 Sleepy products are produced based on "environment awareness" through "zero carbon target" during production as well as its pure, natural and organic ingredients.













# **DOUBLE JUMBO PACKAGES**





Baby Diapers

## TRIPLE JUMBO PACKAGES















## **4x JUMBO PACKAGES**















Training Pants

## **DOUBLE JUMBO PACKAGES**



### **WET WIPES**























# JEANS Training Pants









# Swimming Parts









# Standard Packages



# **Eco Packages**



# **Super Packages**





# Super Eco Packages









# **Jumbo Packages**















# **Advantage Packages**







0000

# Sleepy

# Newborn wet Wipes



# **Newborn** Baby Care Wet Wipes



# **Wet Wipes**







# 50 Sleepy Natural



# 64 Multi - Purposes



# 70 Sleepy Sensitive



# 80 New Sleepy



# 90 New Sleepy









# 100 Sleepy Camomile









# 100 Sleepy Aloe Vera









# 100 Sleepy Lavender





















# 120 Sleepy Flowers









# 120 Advantage









# 120 Fruits Dish











# Make-up Removal





# New Sleepy Pocket 15





# Sleepy Pocket 15









Pure, Natural and Organic Ingredients newborn baby care wet wopes.

Sleeply

Live Alexand organic 4x40

Pcs

99,5%













# **50 SPECIAL EDITION**













#