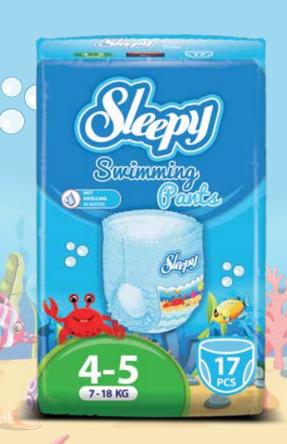

are obtained with pure water weaving technology.
- 2 Natural bamboo fibers are used in baby diaper.
- 3 Organic cotton fibers are used in baby diaper.
- 4 Organic lemon oil is used for freshness in baby diaper.
- 5-Thinner structure to provide more movement freedom for babies.
- 6 Up to 12 hours of absorption capacity has been achieved in the tests.
- 7 Sleepy products are produced based on "environment awareness" through "zero carbon target" during production as well as its pure, natural and organic ingredients.













# **DOUBLE JUMBO PACKAGES**





Baby Diapers

## TRIPLE JUMBO PACKAGES















## **4x JUMBO PACKAGES**















Training Pants

## **DOUBLE JUMBO PACKAGES**



### **WET WIPES**























# JEANS Training Pants









# Swimming Parts









# Standard Packages



# **Eco Packages**



# **Super Packages**





# Super Eco Packages









# **Jumbo Packages**















# **Advantage Packages**







0000

# Sleepy

# Newborn wet Wipes



# **Newborn** Baby Care Wet Wipes



# **Wet Wipes**







# 50 Sleepy Natural



# 64 Multi - Purposes



# 70 Sleepy Sensitive



# 80 New Sleepy



# 90 New Sleepy









# 100 Sleepy Camomile









# 100 Sleepy Aloe Vera









# 100 Sleepy Lavender





















# 120 Sleepy Flowers









# 120 Advantage









# 120 Fruits Dish











# Make-up Removal





# New Sleepy Pocket 15





# Sleepy Pocket 15









Pure, Natural and Organic Ingredients newborn baby care wet wopes.

Sleeply

Live Alexand organic 4x40

Pcs

99,5%













# **50 SPECI