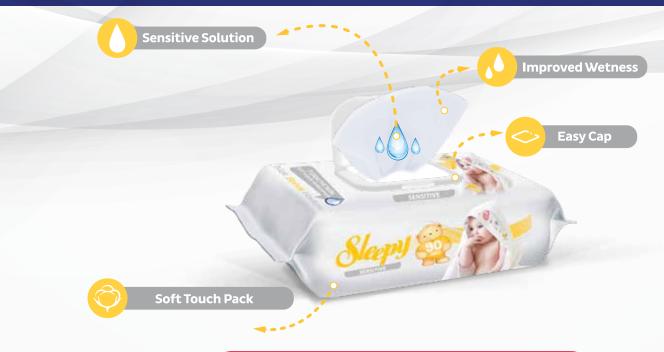

### **NOTES**

- O Pure water woven fibers, natural bamboo fibers and organic cotton fibers are all together in baby diaper first time ever in the world.
- Sleepy baby diapers one of the largest facilities in Europe Produced in Eruslu Health Products diaper facilities.
- \* Biodegradable absorbent layer is topsheet, core cover and pulp layer.
- 1 Soft fibers of the baby diaper are softened by pure water woven.
- 2 Natural bamboo fibers are used in baby diaper.
- 3 Organic cotton fibers are used in baby diaper.
- 4 Sugar cane biopolymers are used in baby diaper.
- 5 Almond milk is used for sensitive skin in baby diaper.
- 6 Up to 15 hours of absorption capacity has been achieved in the tests.
- 7 Sleepy products are produced based on "environment awareness" through "zero carbon target" during production as well as its pure, natural and organic ingredients.

### **NOTES**

- Pure water woven fibers, natural bamboo fibers and organic cotton fibers are all together in baby diaper first time ever in the world.
- Sleepy baby diapers one of the largest facilities in Europe Produced in Eruslu Health Products diaper facilities.
- 1- Soft fibers of the baby diaper are softened by pure water woven.
- 2 Natural bamboo fibers are used in baby diaper.
- 3 Organic cotton fibers are used in baby diaper.
- 4-Sugar cane biopolymers are used in baby diaper.
- 5-Almond milk is used for sensitive skin in baby diaper.
- 6 Up to 15 hours of absorption capacity has been achieved in the tests.
- 7 Sleepy products are produced based on "environment awareness" through "zero carbon target" during production as well as its pure, natural and organic ingredients.

### **NOTES**

- O Pure water woven fibers, natural bamboo fibers and organic cotton fibers are all together in baby diaper first time ever in the world.
- Sleepy baby diapers one of the largest facilities in Europe Produced in Eruslu Health Products diaper facilities.
- 1 Soft fibers of the baby diaper are softened by pure water woven.
- 2 Natural bamboo fibers are used in baby diaper.
- 3 Organic cotton fibers are used in baby diaper.
- 4 Up to 14 hours of absorption capacity has been achieved in the tests.
- 5 Sleepy products are produced based on "environment awareness" through "zero carbon target" during production as well as its pure, natural and organic ingredients.