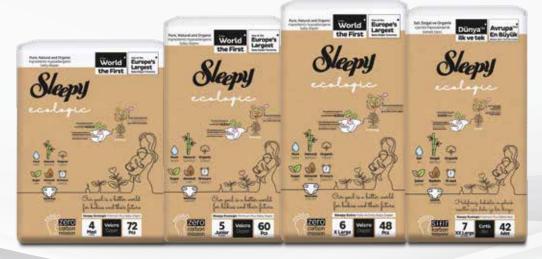

# Baby Diapers

### **NOTES**

- O Pure water woven fibers, natural bamboo fibers and organic cotton fibers are all together in baby diaper first time ever in the world.
- Sleepy baby diapers one of the largest facilities in Europe Produced in Eruslu Health Products diaper facilities.
- \* Biodegradable absorbent layer is topsheet, core cover and pulp layer.
- 1 Soft fibers of the baby diaper are softened by pure water woven.
- 2 Natural bamboo fibers are used in baby diaper.
- 3 Organic cotton fibers are used in baby diaper.
- 4 Sugar cane biopolymers are used in baby diaper.
- 5 Almond milk is used for sensitive skin in baby diaper.
- 6 Up to 15 hours of absorption capacity has been achieved in the tests.
- 7 Sleepy products are produced based on "environment awareness" through "zero carbon target" during production as well as its pure, natural and organic ingredients.