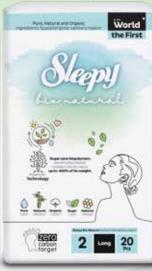

# Sleeply bionatural

99,5 Note water

# Sleeply bionatural

**Pure** Water

**Natural**Bamboo

**Organic**Cotton

**Sugar** Cane

Milk

**15 hours**Capacity

Sugar cane biopolymers

prevent carbondioxide oscillation into the nature

up to 400% of its weight.

Advanced

Technology

Alcohol - Paraben - Phthalate - Nylon - Organotin - GMO - Lotion - BPA - Nonylphenol - SLS - SLES - Latex - Chlorine - Perfume and Dye Free Topsheet

### **NOTES**

- Pure water woven fibers, natural bamboo fibers and organic cotton fibers are all together in baby diaper first time ever in the world.
- Sleepy baby diapers one of the largest facilities in Europe Produced in Eruslu Health Products diaper facilities.
- 1- Soft fibers of the baby diaper are softened by pure water woven.
- 2 Natural bamboo fibers are used in baby diaper.
- 3 Organic cotton fibers are used in baby diaper.
- 4-Sugar cane biopolymers are used in baby diaper.
- 5-Almond milk is used for sensitive skin in baby diaper.
- 6 Up to 15 hours of absorption capacity has been achieved in the tests.
- 7 Sleepy products are produced based on "environment awareness" through "zero carbon target" during production as well as its pure, natural and organic ingredients.