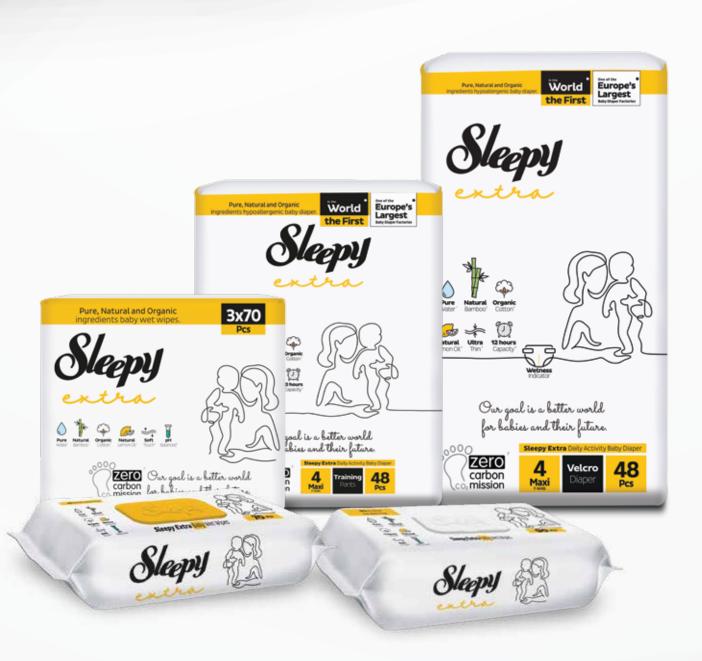

### **NOTES**

- O Pure water woven fibers, natural bamboo fibers and organic cotton fibers are all together in baby diaper first time ever in the world.
- Sleepy baby diapers one of the largest facilities in Europe Produced in Eruslu Health Products diaper facilities.
- \* Biodegradable absorbent layer is topsheet, core cover and pulp layer.
- 1 Soft fibers of the baby diaper are softened by pure water woven.
- 2 Natural bamboo fibers are used in baby diaper.
- 3 Organic cotton fibers are used in baby diaper.
- 4 Sugar cane biopolymers are used in baby diaper.
- 5 Almond milk is used for sensitive skin in baby diaper.
- 6 Up to 15 hours of absorption capacity has been achieved in the tests.
- 7 Sleepy products are produced based on "environment awareness" through "zero carbon target" during production as well as its pure, natural and organic ingredients.

# Baby Diapers

# Training Pants

# **DOUBLE JUMBO PACKAGES**