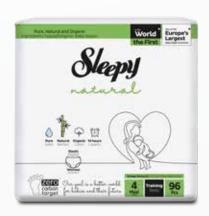

### **NOTES**

- O Pure water woven fibers, natural bamboo fibers and organic cotton fibers are all together in baby diaper first time ever in the world.
- Sleepy baby diapers one of the largest facilities in Europe Produced in Eruslu Health Products diaper facilities.
- \* Biodegradable absorbent layer is topsheet, core cover and pulp layer.
- 1 Soft fibers of the baby diaper are softened by pure water woven.
- 2 Natural bamboo fibers are used in baby diaper.
- 3 Organic cotton fibers are used in baby diaper.
- 4 Sugar cane biopolymers are used in baby diaper.
- 5 Almond milk is used for sensitive skin in baby diaper.
- 6 Up to 15 hours of absorption capacity has been achieved in the tests.
- 7 Sleepy products are produced based on "environment awareness" through "zero carbon target" during production as well as its pure, natural and organic ingredients.