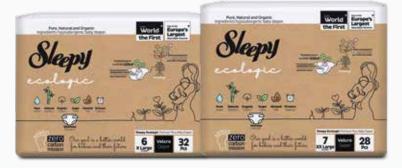

# Training Pants

### **NOTES**

- O Pure water woven fibers, natural bamboo fibers and organic cotton fibers are all together in baby diaper first time ever in the world.
- Sleepy baby diapers one of the largest facilities in Europe Produced in Eruslu Health Products diaper facilities.
- \* Biodegradable absorbent layer is topsheet, core cover and pulp layer.
- 1 Soft fibers of the baby diaper are softened by pure water woven.
- 2 Natural bamboo fibers are used in baby diaper.
- 3 Organic cotton fibers are used in baby diaper.
- 4 Sugar cane biopolymers are used in baby diaper.
- 5 Almond milk is used for sensitive skin in baby diaper.
- 6 Up to 15 hours of absorption capacity has been achieved in the tests.
- 7 Sleepy products are produced based on "environment awareness" through "zero carbon target" during production as well as its pure, natural and organic ingredients.