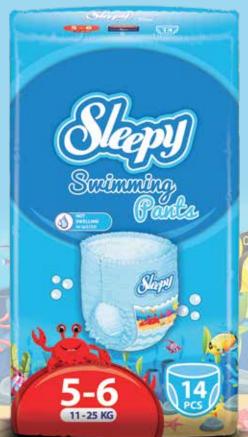

e obtained with pure water weaving technology.
- 2 Natural bamboo fibers are used in baby diaper.
- 3 Organic cotton fibers are used in baby diaper.
- 4 Organic lemon oil is used for freshness in baby diaper.
- 5-Thinner structure to provide more movement freedom for babies.
- 6 Up to 12 hours of absorption capacity has been achieved in the tests.
- 7 Sleepy products are produced based on "environment awareness" through "zero carbon target" during production as well as its pure, natural and organic ingredients.













# **DOUBLE JUMBO PACKAGES**





Baby Diapers

## TRIPLE JUMBO PACKAGES















## **4x JUMBO PACKAGES**















Training Pants

## **DOUBLE JUMBO PACKAGES**



### **WET WIPES**























# JEANS Training Pants









# Swimming Parts









# Standard Packages



# **Eco Packages**



# **Super Packages**





# Super Eco Packages









# **Jumbo Packages**















# **Advantage Packages**







0000

# Sleepy

# Newborn wet Wipes



# **Newborn** Baby Care Wet Wipes



# **Wet Wipes**







# 50 Sleepy Natural



# 64 Multi - Purposes



# 70 Sleepy Sensitive



# 80 New Sleepy



# 90 New Sleepy









# 100 Sleepy Camomile









# 100 Sleepy Aloe Vera









# 100 Sleepy Lavender





















# 120 Sleepy Flowers









# 120 Advantage









# 120 Fruits Dish











# Make-up Removal





# New Sleepy Pocket 15





# Sleepy Pocket 15









Pure, Natural and Organic Ingredients newborn baby care wet wopes.

Sleeply

Live Alexand organic 4x40

Pcs

99,5%













# **50 SPECIAL