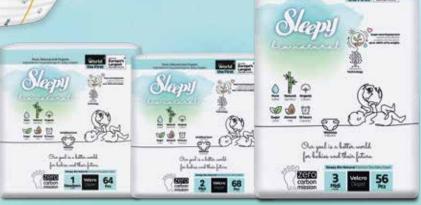

*NOTES**

- Pure water woven fibers, natural bamboo fibers and organic cotton fibers are all together in baby diaper first time ever in the world.
- Sleepy baby diapers one of the largest facilities in Europe Produced in Eruslu Health Products diaper facilities.
- 1- Soft fibers of the baby diaper are softened by pure water woven.
- 2 Natural bamboo fibers are used in baby diaper.
- 3 Organic cotton fibers are used in baby diaper.
- 4-Sugar cane biopolymers are used in baby diaper.
- 5-Almond milk is used for sensitive skin in baby diaper.
- 6 Up to 15 hours of absorption capacity has been achieved in the tests.
- 7 Sleepy products are produced based on "environment awareness" through "zero carbon target" during production as well as its pure, natural and organic ingredients.

















### **TRIPLE JUMBO PACKAGES**















### **4x JUMBO PACKAGES**



# Training Pants

## **DOUBLE JUMBO PACKAGES**





### **WET WIPES**

































**Pure** Water **Natural** Bamboo

Cotton

**Organic 14 hours** Capacity

**0%** Alcohol - Paraben - Phthalate - Nylon - Organotin - GMO - Lotion - BPA - Nonylphenol - SLS - SLES - Latex - Chlorine - Perfume and Dye Free Topsheet

### **NOTES**

- O Pure water woven fibers, natural bamboo fibers and organic cotton fibers are all together in baby diaper first time ever in the world.
- Sleepy baby diapers one of the largest facilities in Europe Produced in Eruslu Health Products diaper facilities.
- 1 Soft fibers of the baby diaper are softened by pure water woven.
- 2 Natural bamboo fibers are used in baby diaper