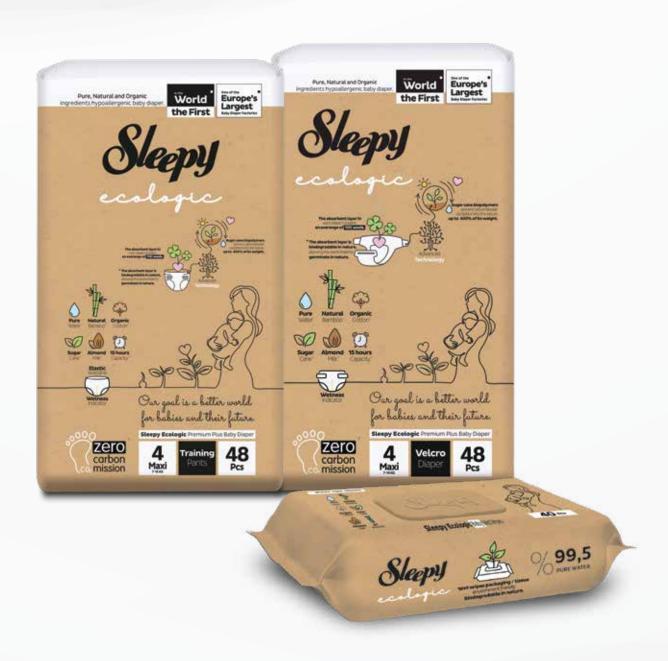

ecologic

**Natural**Bamboo

**Organic**Cotton

**Sugar** Cane

**Almond** Milk

**15 hours**Capacity

an averange of 100 seeds.

\* The absorbent layer is biodegradable in nature, allowing the seeds inside to germinate in nature.

Sugar cane biopolymers prevent carbondioxide oscillation into the nature up to 400% of its weight.

**0%** Alcohol - Paraben - Phthalate - Nylon - Organotin - GMO - Lotion - BPA - Nonylphenol - SLS - SLES - Latex - Chlorine - Perfume Free Topsheet

### **NOTES**

- O Pure water woven fibers, natural bamboo fibers and organic cotton fibers are all together in baby diaper first time ever in the world.
- Sleepy baby diapers one of the largest facilities in Europe Produced in Eruslu Health Products diaper facilities.
- \* Biodegradable absorbent layer is topsheet, core cover and pulp layer.
- 1 Soft fibers of the baby diaper are softened by pure water woven.
- 2 Natural bamboo fibers are used in baby diaper.
- 3 Organic cotton fibers are used in baby diaper.
- 4 Sugar cane biopolymers are used in baby diaper.
- 5 Almond milk is used for sensitive skin in baby diaper.
- 6 Up to 15 hours of absorption capacity has been achieved in the tests.
- 7 Sleepy products are produced based on "environment awareness" through "zero carbon target" during production as well as its pure, natural and organic ingredients.