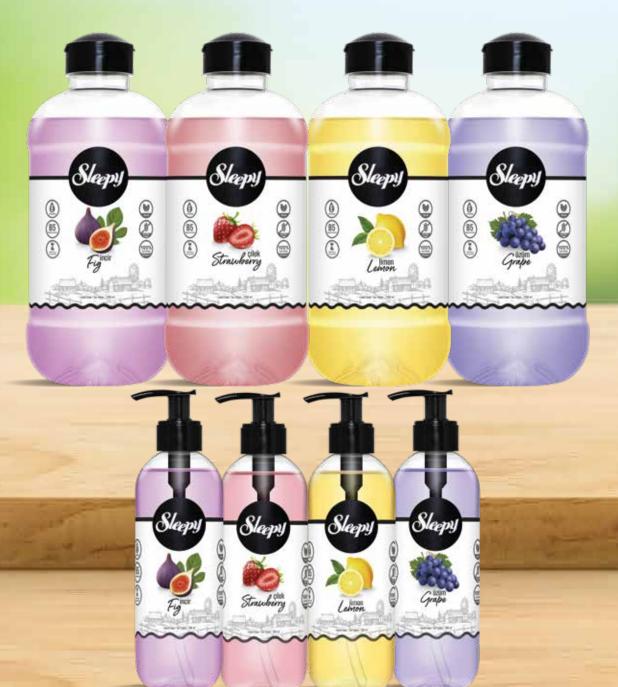

## Sleepy Liquid Soap Fruit Series

Sleepy Lemon Liquid Soap,
Developed with herbal extracts and glycerin
It cleans your skin without irritating with its formula.
It makes cleaning enjoyable with its pleasant smell.

Limon Sıvı Sabun Lemon Liquid Soap

Incir Sıvı Sabun Eig Liquid Soap

Sleepy Fig Liquid Soap,

Developed with herbal extracts and glycerin
It cleans your skin without irritating with its formula.
It makes cleaning enjoyable with its pleasant smell.

Sleepy Strawberry Liquid Soap,
Developed with herbal extracts and glycerin
It cleans your skin without irritating with its formula.
It makes cleaning enjoyable with its pleasant smell.

Çilek Sıvı Sabun Strawberry Liquid Soap

UZÜM SIVI Sabun Grape Liquid Soap

Sleepy Grape Liquid Soap,
Developed with herbal extracts and glycerin
It cleans your skin without irritating with its formula.
It makes cleaning enjoyable with its pleasant smell.

Sleepy Lemon Liquid Soap,
Developed with herbal extracts and glycerin
It cleans your skin without irritating with its formula.
It makes cleaning enjoyable with its pleasant smell.

Limon Sivi Sabun Lemon Liquid Soap

Incir Sıvı Sabun Fig Liquid Soap

300 ml

Sleepy Fig Liquid Soap,

Developed with herbal extracts and glycerin It cleans your skin without irritating with its formula. It makes cleaning enjoyable with its pleasant smell.

Sleepy Strawberry Liquid Soap,
Developed with herbal extracts and glycerin
It cleans your skin without irritating with its formula.
It makes cleaning enjoyable with its pleasant smell.

**Çilek Sıvı Sabun** Strawberry Liquid Soap

300 ml

Üzüm Sıvı Sabun Grape Liquid Soap

300 ml

Sleepy Grape Liquid Soap,
Developed with herbal extracts and glycerin
It cleans your skin without irritating with its formula.
It makes cleaning enjoyable with its pleasant smell.