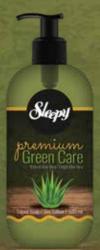

#### Green Care

Natural Aloe vera

Natural Avocado

Natural Sage Sleepy Premium Green Care Liquid Soap Aloe Vera, Avocado and Sage daily care of the skin with its moisturizing effect It helps . Herbal Extracts and Glycerin Irritating your skin with its improved formula containing without cleaning. Cleaning with a pleasant smell makes it enjoyable.