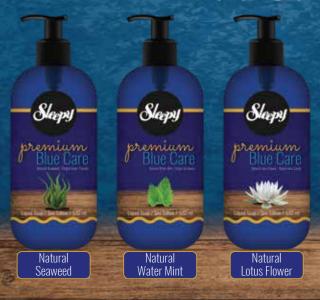

#### Blue Care

Sleepy Premium Blue Care Liquid Soap Seaweed, Water Mint and Lotus Flower daily care of the skin with its moisturizing effect It helps . Herbal Extracts and Glycerin Irritating your skin with its improved formula containing without cleaning. Cleaning with a pleasant smell makes it enjoyable.