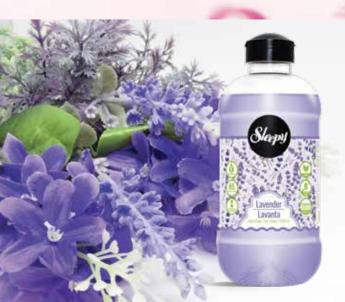

1500 ml

Lavanta Sivi Sabun Lavander Liquid Soap

Sleepy Lavender from natural extracts
While cleaning with the formula from
Provides skin protection with vegetable glycerin.
Feel the softness on your skin with its unique scent.
enjoy!

300 ml

Lavanta Sıvı Sabun Lavander Liquid Soap

300 ml

Sleepy Lavender from natural extracts
While cleaning with the formula from
Provides skin protection with vegetable glycerin.
Feel the softness on your skin with its unique scent.
enjoy!