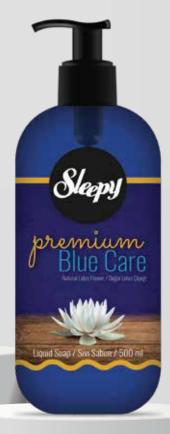

#### Blue Care

Sleepy Premium Blue Care Liquid Soap Seaweed, Water Mint and Lotus Flower daily care of the skin with its moisturizing effect It helps . Herbal Extracts and Glycerin Irritating your skin with its improved formula containing without cleaning. Cleaning with a pleasant smell makes it enjoyable.