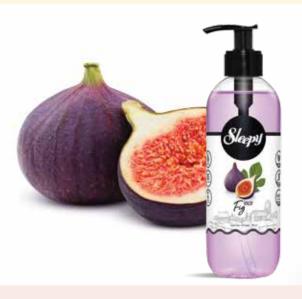

Limon Sıvı Sabun Lemon Liquid Soap

Incir Sıvı Sabun Eig Liquid Soap

Sleepy Fig Liquid Soap,

Developed with herbal extracts and glycerin
It cleans your skin without irritating with its formula.
It makes cleaning enjoyable with its pleasant smell.

Incir Sıvı Sabun Fig Liquid Soap

300 ml

Sleepy Fig Liquid Soap,

Developed with herbal extracts and glycerin It cleans your skin without irritating with its formula. It makes cleaning enjoyable with its pleasant smell.