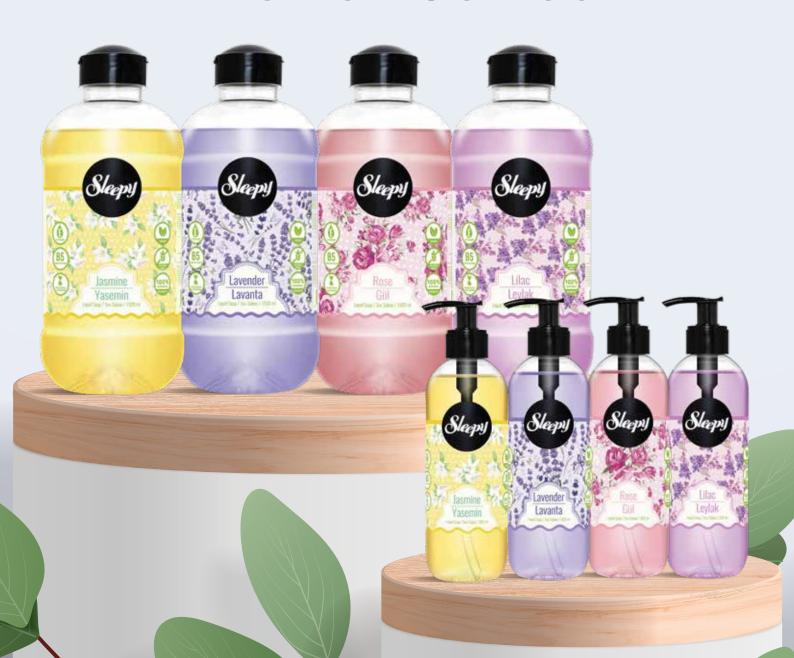

### Sleepy Liquid Soap Flower Series

Sleepy Jasmine from natural extracts
While cleaning with the formula from
Provides skin protection with vegetable glycerin.
Feel the softness on your skin with its unique scent.
enjoy!

Yasemin Sıvı Sabun Jasmine Liquid Soap

1500 ml

Leylak Sıvı Sabun Lilac Liquid Soap

1500 ml

Sleepy Lilac from natural extracts
While cleaning with the formula from
Provides skin protection with vegetable glycerin.
Feel the softness on your skin with its unique scent.
enjoy!

Sleepy Rose natural extracts
While cleaning with the formula from
Provides skin protection with vegetable glycerin.
Feel the softness on your skin with its unique scent.
enjoy!

Gül Sıvı Sabun Rose Liquid Soap

1500 ml

Lavanta Sivi Sabun Lavander Liquid Soap

Sleepy Lavender from natural extracts
While cleaning with the formula from
Provides skin protection with vegetable glycerin.
Feel the softness on your skin with its unique scent.
enjoy!

Sleepy Jasmine from natural extracts
While cleaning with the formula from
Provides skin protection with vegetable glycerin.
Feel the softness on your skin with its unique scent.
enjoy!

Yasemin Sivi Sabun Jasmine Liquid Soap

Leylak Sivi Sabun Lilac Liquid Soap

300 ml

Sleepy Lilac from natural extracts

While cleaning with the formula from

Provides skin protection with vegetable glycerin.

Feel the softness on your skin with its unique scent.

enjoy!

Sleepy Rose natural extracts
While cleaning with the formula from
Provides skin protection with vegetable glycerin.
Feel the softness on your skin with its unique scent.
enjoy!

Gül Sıvı Sabun Rose Liquid Soap

300 ml

Lavanta Sıvı Sabun Lavander Liquid Soap

300 ml

Sleepy Lavender from natural extracts
While cleaning with the formula from
Provides skin protection with vegetable glycerin.
Feel the softness on your skin with its unique scent.
enjoy!