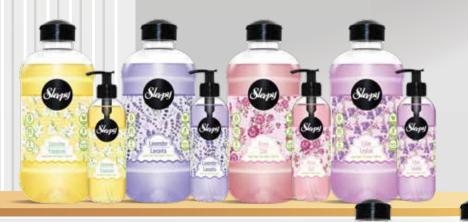

### Sleepy Liquid Soap Flower Series

Sleepy Jasmine from natural extracts
While cleaning with the formula from
Provides skin protection with vegetable glycerin.
Feel the softness on your skin with its unique scent.
enjoy!

Yasemin Sıvı Sabun Jasmine Liquid Soap

1500 ml

Leylak Sıvı Sabun Lilac Liquid Soap

1500 ml

Sleepy Lilac from natural extracts
While cleaning with the formula from
Provides skin protection with vegetable glycerin.
Feel the softness on your skin with its unique scent.
enjoy!

Sleepy Rose natural extracts
While cleaning with the formula from
Provides skin protection with vegetable glycerin.
Feel the softness on your skin with its unique scent.
enjoy!

Gül Sıvı Sabun Rose Liquid Soap

1500 ml

Lavanta Sivi Sabun Lavander Liquid Soap

Sleepy Lavender from natural extracts
While cleaning with the formula from
Provides skin protection with vegetable glycerin.
Feel the softness on your skin with its unique scent.
enjoy!