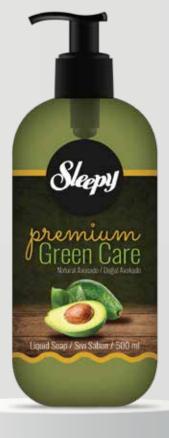

#### Green Care

Natural Aloe vera

Natural Avocado

Natural Sage Sleepy Premium Green Care Liquid Soap Aloe Vera, Avocado and Sage daily care of the skin with its moisturizing effect It helps . Herbal Extracts and Glycerin Irritating your skin with its improved formula containing without cleaning. Cleaning with a pleasant smell makes it enjoyable.