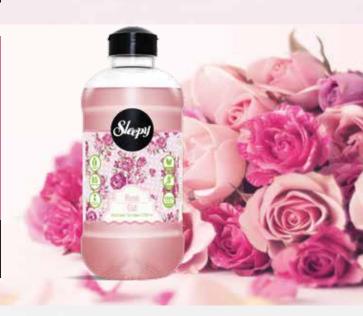

Sleepy Rose natural extracts
While cleaning with the formula from
Provides skin protection with vegetable glycerin.
Feel the softness on your skin with its unique scent.
enjoy!

Gül Sıvı Sabun Rose Liquid Soap

enjoy!

Sleepy Rose natural extracts
While cleaning with the formula from
Provides skin protection with vegetable glycerin.
Feel the softness on your skin with its unique scent.
enjoy!

Gül Sıvı Sabun Rose Liquid Soap