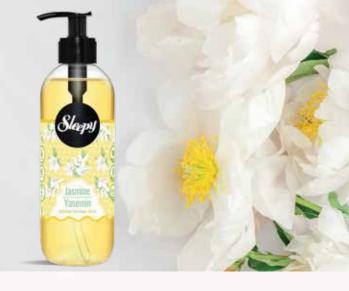

### Sleepy Liquid Soap Flower Series

Sleepy Jasmine from natural extracts
While cleaning with the formula from
Provides skin protection with vegetable glycerin.
Feel the softness on your skin with its unique scent.
enjoy!

Sleepy Jasmine from natural extracts
While cleaning with the formula from
Provides skin protection with vegetable glycerin.
Feel the softness on your skin with its unique scent.
enjoy!

Yasemin Sivi Sabun Jasmine Liquid Soap