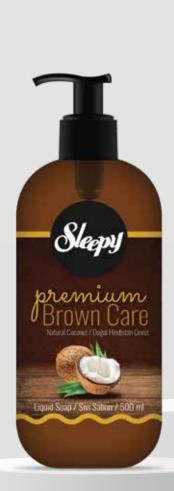

#### Brown Care

Sleepy Premium Brown Care Liquid Soap Almond, Coconut and Argan daily care of the skin with its moisturizing effect It helps . Herbal Extracts and Glycerin Irritating your skin with its improved formula containing without cleaning. Cleaning with a pleasant smell makes it enjoyable.