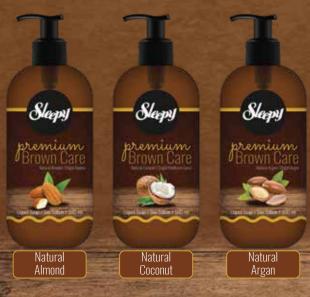

#### Brown Care

Sleepy Premium Brown Care Liquid Soap Almond, Coconut and Argan daily care of the skin with its moisturizing effect It helps . Herbal Extracts and Glycerin Irritating your skin with its improved formula containing without cleaning. Cleaning with a pleasant smell makes it enjoyable.