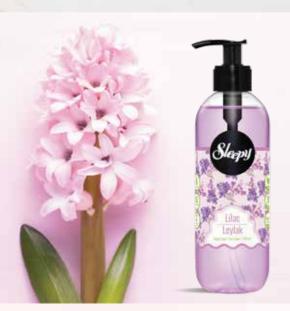

Yasemin Sıvı Sabun Jasmine Liquid Soap

1500 ml

Leylak Sıvı Sabun Lilac Liquid Soap

1500 ml

Sleepy Lilac from natural extracts
While cleaning with the formula from
Provides skin protection with vegetable glycerin.
Feel the softness on your skin with its unique scent.
enjoy!

Leylak Sivi Sabun Lilac Liquid Soap

300 ml

Sleepy Lilac from natural extracts

While cleaning with the formula from

Provides skin protection with vegetable glycerin.

Feel the softness on your skin with its unique scent.