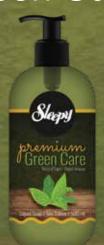

#### Green Care

Natural Aloe vera

Natural Avocado

Natural Sage Sleepy Premium Green Care Liquid Soap Aloe Vera, Avocado and Sage daily care of the skin with its moisturizing effect It helps . Herbal Extracts and Glycerin Irritating your skin with its improved formula containing without cleaning. Cleaning with a pleasant smell makes it enjoyable.