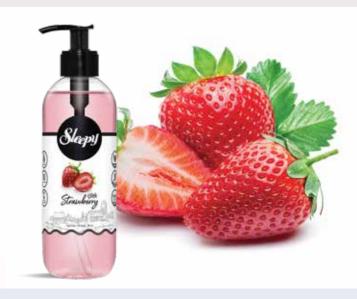

Sleepy Strawberry Liquid Soap,
Developed with herbal extracts and glycerin
It cleans your skin without irritating with its formula.
It makes cleaning enjoyable with its pleasant smell.

Çilek Sıvı Sabun Strawberry Liquid Soap

Sleepy Strawberry Liquid Soap,
Developed with herbal extracts and glycerin
It cleans your skin without irritating with its formula.
It makes cleaning enjoyable with its pleasant smell.

**Çilek Sıvı Sabun** Strawberry Liquid Soap