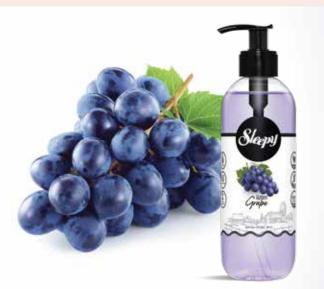

UZÜM SIVI Sabun Grape Liquid Soap

Sleepy Grape Liquid Soap,
Developed with herbal extracts and glycerin
It cleans your skin without irritating with its formula.
It makes cleaning enjoyable with its pleasant smell.

300 ml

Üzüm Sıvı Sabun Grape Liquid Soap

300 ml

Sleepy Grape Liquid Soap,
Developed with herbal extracts and glycerin
It cleans your skin without irritating with its formula.
It makes cleaning enjoyable with its pleasant smell.