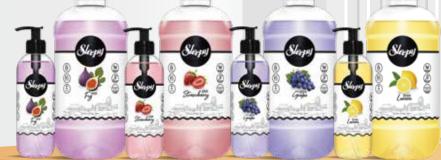

## Sleepy Liquid Soap Fruit Series

Sleepy Lemon Liquid Soap,
Developed with herbal extracts and glycerin
It cleans your skin without irritating with its formula.
It makes cleaning enjoyable with its pleasant smell.

Limon Sıvı Sabun Lemon Liquid Soap

Incir Sıvı Sabun Eig Liquid Soap

Sleepy Fig Liquid Soap,

Developed with herbal extracts and glycerin
It cleans your skin without irritating with its formula.
It makes cleaning enjoyable with its pleasant smell.

Sleepy Strawberry Liquid Soap,
Developed with herbal extracts and glycerin
It cleans your skin without irritating with its formula.
It makes cleaning enjoyable with its pleasant smell.

Çilek Sıvı Sabun Strawberry Liquid Soap

UZÜM SIVI Sabun Grape Liquid Soap

Sleepy Grape Liquid Soap,
Developed with herbal extracts and glycerin
It cleans your skin without irritating with its formula.
It makes cleaning enjoyable with its pleasant smell.