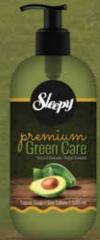

#### Green Care

Natural Aloe vera

Natural Avocado

Natural Sage Sleepy Premium Green Care Liquid Soap Aloe Vera, Avocado and Sage daily care of the skin with its moisturizing effect It helps . Herbal Extracts and Glycerin Irritating your skin with its improved formula containing without cleaning. Cleaning with a pleasant smell makes it enjoyable.