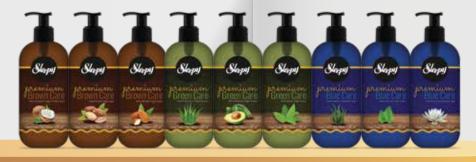

# **Premium**Liquid Soap Series

#### Blue Care

Sleepy Premium Blue Care Liquid Soap Seaweed, Water Mint and Lotus Flower daily care of the skin with its moisturizing effect It helps . Herbal Extracts and Glycerin Irritating your skin with its improved formula containing without cleaning. Cleaning with a pleasant smell makes it enjoyable.

#### Brown Care

Sleepy Premium Brown Care Liquid Soap Almond, Coconut and Argan daily care of the skin with its moisturizing effect It helps . Herbal Extracts and Glycerin Irritating your skin with its improved formula containing without cleaning. Cleaning with a pleasant smell makes it enjoyable.

#### Green Care

Natural Aloe vera

Natural Avocado

Natural Sage Sleepy Premium Green Care Liquid Soap Aloe Vera, Avocado and Sage daily care of the skin with its moisturizing effect It helps . Herbal Extracts and Glycerin Irritating your skin with its improved formula containing without cleaning. Cleaning with a pleasant smell makes it enjoyable.